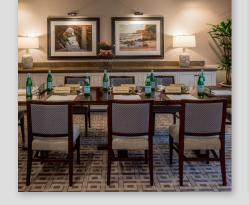

# Stevenson Room

The Stevenson Room is an expansive ground-floor space, with its own wet bar and private restroom. It is located in The Lodge Main Building and opens onto the lawn adjacent to the 18th green of Pebble Beach Golf Links.

The Stevenson Room includes exclusive use of the space in The Lodge at Pebble Beach, and the following furnishings and amenities:

- Private entrance
- Space to entertain up to 50 guests; includes a basic décor package
- Air conditioning, lighting and electrical service
- Television broadcast coverage of the U.S. Open Championship
- Complimentary Wi-Fi service
- Corporate identification sign bearing the U.S. Open logo and your company name