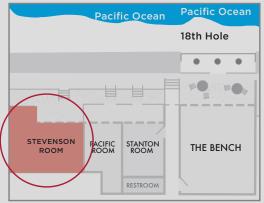

# Stevenson Room

The Stevenson Room is an expansive ground-floor space, with its own wet bar and private restroom. It is located in The Lodge Main Building and opens onto the lawn adjacent to the 18th green of Pebble Beach Golf Links.

## Site Map

Inside Lodge Main Building