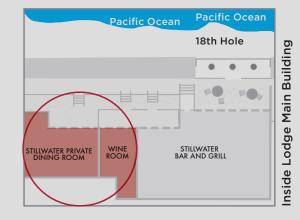

## Stillwater Private Dining Room

The newly opened Stillwater Private Dining Room, and adjacent Wine Room, located in The Lodge Main Building, includes an expansive patio, private entrance and panoramic views of the 18th green of Pebble Beach Golf Links and the Pacific Ocean.

### Site Map