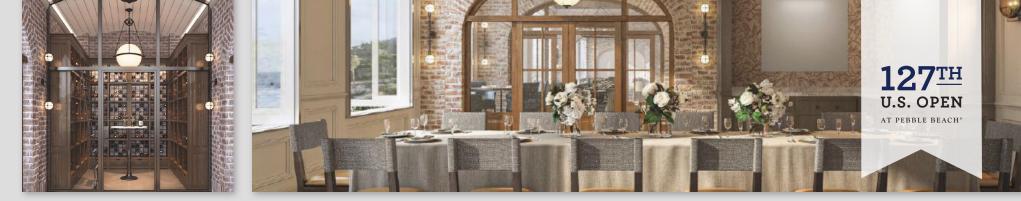

## Stillwater Private Dining Room

The newly opened Stillwater Private Dining Room, and adjacent Wine Room, located in The Lodge Main Building, includes an expansive patio, private entrance and panoramic views of the 18th green of Pebble Beach Golf Links and the Pacific Ocean.

### The Stillwater Private Dining Room includes the following furnishings and amenities:

- Private entrance
- Space to entertain up to 40 guests; includes a basic décor package
- Air conditioning, lighting and electrical service
- Television broadcast coverage of the U.S. Open Championship
- Complimentary Wi-Fi service
- Corporate identification sign bearing the U.S. Open logo and your company name